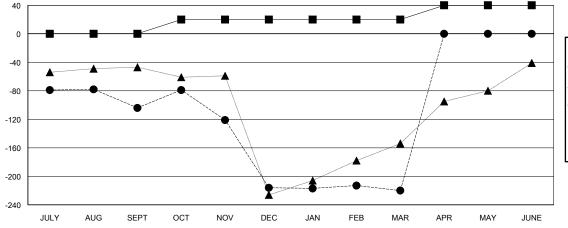

| MALE FEMALE Women Percentage | 565 (46.12%)<br>660 (53.88%)<br>Fiscal Year Goal: 15% |     |
|------------------------------|-------------------------------------------------------|-----|
|                              |                                                       |     |
| TOTAL FAMILY UNIT M          | IEMBERS                                               | 448 |
| FAMILY MEMBERS PA            | YING HALF                                             | 260 |