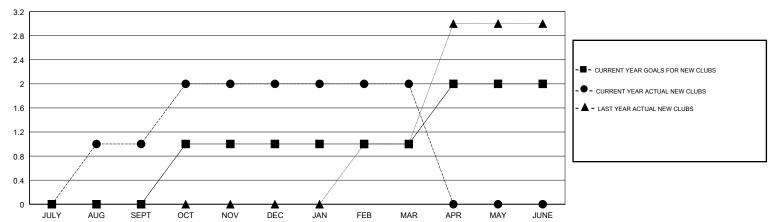

#### GOALS AND ACTUAL NEW CLUBS CUMULATIVE

| DROPPED CLUBS: 8 |     |
|------------------|-----|
| DROPPED MEMBERS  |     |
| DECEASED         | 2   |
| CLUB CANCELLED   | 149 |
| OTHER            | 184 |
| TOTAL            | 335 |